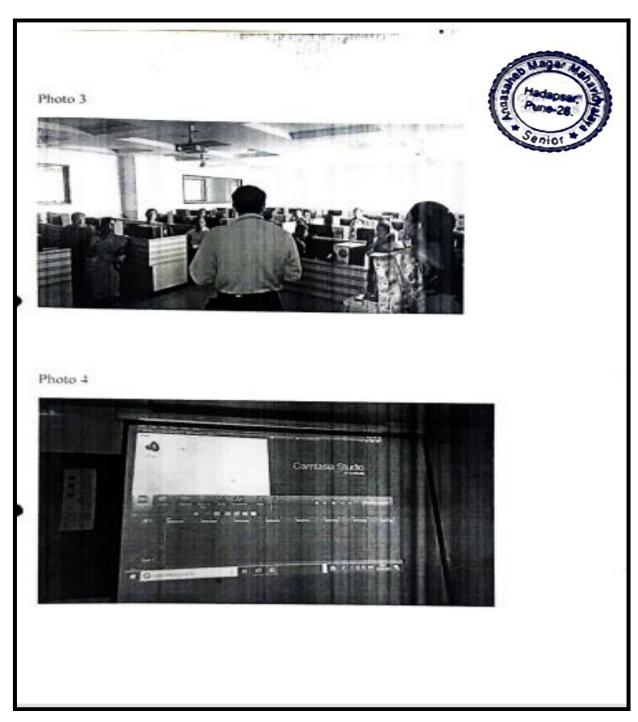

kshop is that one can learned the Mixing of Audio and Video. With the helps of call outs we can add logos, Text and other information in Videos. The screen recording also covered in Camtesia

The all staff of Computer sci. and BBA(CA) are invited for this workshop.

Co-Ordinator

Co-ordinator
IOAC Committee
Annascheb Magar Mehavidyataya,
Hadapoar, Pune-28.

Priorid Priority Sciences
Department of Computer Sciences
Anninsaheb Megir Materidyalaya
Hadapsar, Pune-411, 526

Annasoliob Magar Mahavidyalaya Hadapsar, Pune - 411 028.

Criterion III 83 | Page

## One Day Workshop on "E-Content Development Audacity and Camtesia" Category-Entrepreneurship Photographs



Criterion III 84 | Page

## One Day Workshop on "E-Content Development Audacity and Camtesia" Category-Entrepreneurship Photographs



Criterion III 85 | Page



## Pune District Education Association's Annasaheb Magar Mahavidyalaya

### Hadapsar, Pune-411028





Self Study Report: 2024 (4th Cycle)

## One-day Workshop on "Embedded Robotics"

**Category-Entrepreneurship** 

Criterion III 86 | Page

### One Day Workshop on "Embedded Robotics Using 8051 Microcontroller" **Category-Entrepreneurship Notice**

P.D.E.A's Annasaheb Magar Mahavidyalaya Hadapsar, Pune-28.

Date: 16

### Notice

All the Students of FY/ SYBSc (CS), those who are interested are hereby informed that, a one day workshop on "Embedded Robotics using 8051 Microcontroller\* is organized in Electronics Dept on 22/08/2018 at 10.00 am.

Following topics will be covered in the session-

- (1) Introduction of Robotics
- (2) Different types of Robots.
- (3) U