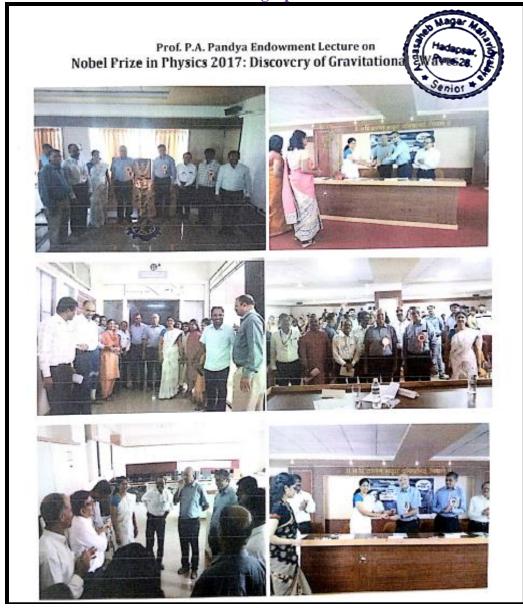

#### Index (A.Y. 2018-2019)

| Sr. No | Title                                                                                                   | Category of Workshop/<br>Seminar Conferences | Department | Page No |
|--------|---------------------------------------------------------------------------------------------------------|----------------------------------------------|------------|---------|
| 1      | Two Days National<br>Conference on "Literature<br>in English Post: 1990"                                | Research Methodology                         | English    | 4-12    |
| 2      | One Day State Level<br>Seminar on "Samajik<br>Chalvalitil Prabodhanpar<br>Geete: Swaroop Va<br>Mimansa" | Research Methodology                         | Marathi    | 13-16   |
| 3      | One-day Workshop on<br>"Making of Imitation<br>Jewellery"                                               | Entrepreneurship                             | Commerce   | 17-26   |
| 4      | One Day Seminar on "Cloud Computing"                                                                    | Entrepreneurship                             | BBA (CA)   | 27-31   |
| 5      | One Day Workshop on<br>"Internet of Things"                                                             | Entrepreneurship                             | BBA (CA)   | 32-38   |
| 6      | One-day Seminar on "Nobel Prize in Physics 2017: Discovery of Gravitational Waves"                      | Research Methodology                         | Physics    | 39-56   |