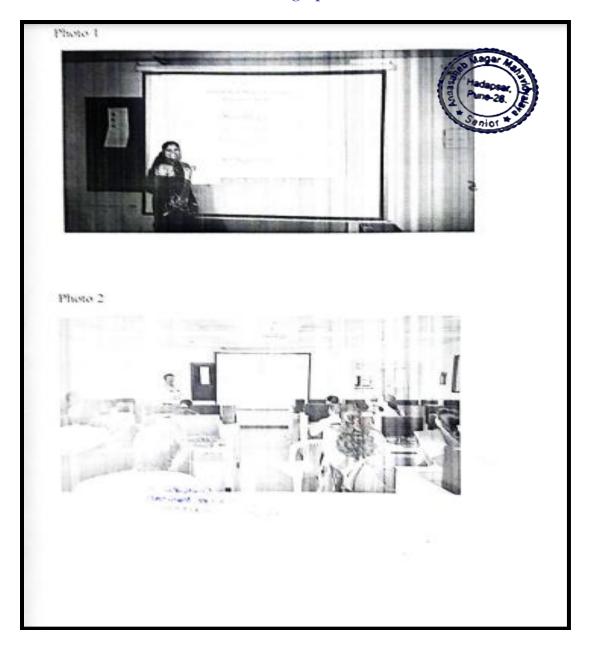

ound are covered in this workshop.

The Camtesia software is used to add Audio, Video and Images in the Video.

The outcome of this workshop is that one can learned the Mixing of Audio and Video. With the helps of call outs we can add logos, Text and other information in Videos. The screen recording also covered in Camtesia

The all staff of Computer sci. and BBA(CA) are invited for this workshop.

Co-Ordinator

Co-ordinator
IOAC Committee
Annascheb Magar Mehavidyataya,
Hadapoar, Pune-28.

Priorid Priority Sciences
Department of Computer Sciences
Anninsaheb Megir Materidyalaya
Hadapsar, Pune-411, 526

Annasoliob Magar Mahavidyalaya Hadapsar, Pune - 411 028.

Criterion III 83 | Page

## One Day Workshop on "E-Content Development Audacity and Camtesia" Category-Entrepreneurship Photographs



Criterion III 84 | Page

## One Day Workshop on "E-Content Development Audacity and Camtesia" Category-Entrepreneurship Photographs



Criterion III 85 | Page



## Pune District Education Association's Annasaheb Magar Mahavidyalaya

### Hadapsar, Pune-411028





Self Study Report: 2024 (4th Cycle)

## One-day Workshop on "Embedded Robotics"

**Category-Entrepreneurship** 

Criterion III 86 | Page

### One Day Workshop on "Embedded Robotics Using 8051 Microcontroller" **Category-Entrepreneurship Notice**

P.D.E.A's Annasaheb Magar Mahavidyalaya Hadapsar, Pune-28.

Date: 16

### Notice

All the Students of FY/ SYBSc (CS), those who are interested are hereby informed that, a one day workshop on "Embedded Robotics using 8051 Microcontroller\* is organized in Electronics Dept on 22/08/2018